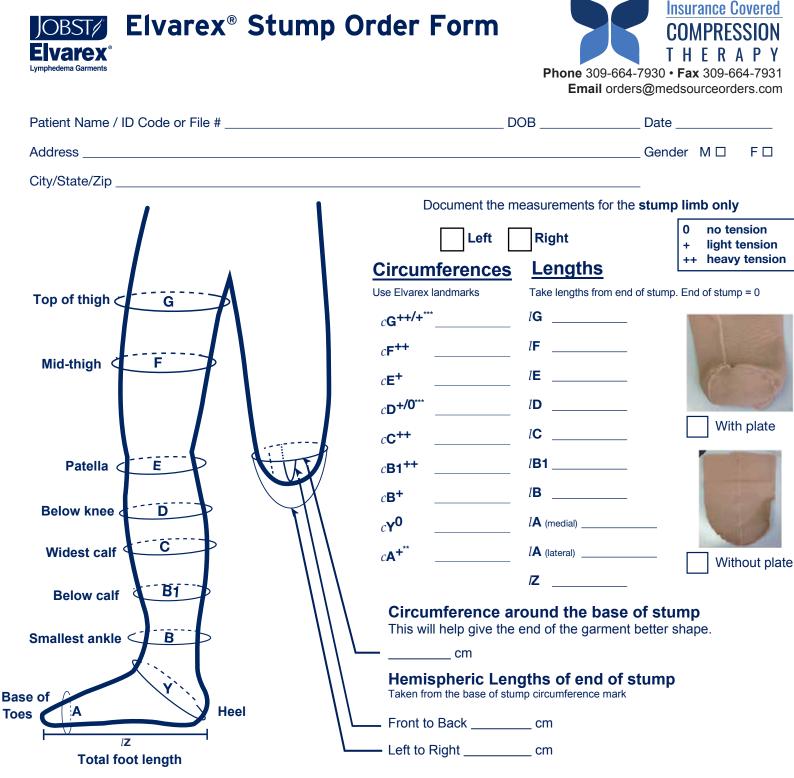

The illustration above is an example of where a stump garment might end. Measure all landmark circumferences and lengths until the end of your patient's limb. Document the measurements for the stump limb only. Measurements for the full limb should be documented on Elvarex Lower Extremity order form (50333). If a stump garment is needed for both legs, please complete two stump order forms (this form).

| <ul> <li>ADDITIONAL INFORMATION:</li> <li>Include a tracing of the end of the stump to show any abnormal protrusions.<br/>-Tracing must contain 1" x 1" scale for reference.</li> <li>Pictures are very helpful: front, side, back.</li> <li>Please have fitter call Elvarex Customer Service Team before measuring if assistance is needed:<br/>1-800-221-7573, option 3.</li> </ul> |                                         |                                                                                     | CAUTION: This product contains natural rubbe<br>latex which may cause allergic reactions.<br>* Design Pressure<br>** If measuring is done in lying position, cA<br>please apply 0 tension<br>*** If silicone band & straight ending |
|---------------------------------------------------------------------------------------------------------------------------------------------------------------------------------------------------------------------------------------------------------------------------------------------------------------------------------------------------------------------------------------|-----------------------------------------|-------------------------------------------------------------------------------------|-------------------------------------------------------------------------------------------------------------------------------------------------------------------------------------------------------------------------------------|
| essity ﷺ                                                                                                                                                                                                                                                                                                                                                                              | JOBST <sup>*</sup> ,<br>an Essity brand | BSN Medical Inc., an Essity company<br>5825 Carnegie Blvd. Charlotte, NC 28209-4633 |                                                                                                                                                                                                                                     |