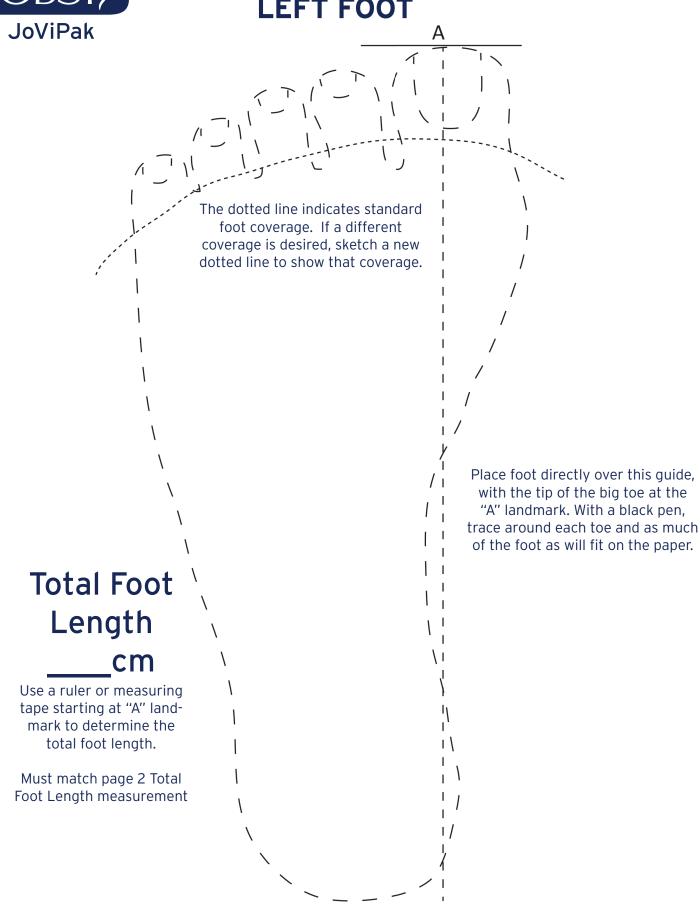

## CUSTOM FOOT TRACING LEFT FOOT

## Boxers with Pannus Custom

| in centimeters  All measurements are required.  Custom Leg A  Custom JoVi.  Custom JoVi.  Custom JoVi.  Custom JoVi.  Custom JoVi.  Donning Loop  Boxer  Dorsum F  Malleolus Pac  Medial  Left Right  F2 (Upper Thigh)  F3 A to F2  F4 (Mid Thigh)  F5 (Lower Thigh)  F6 A to F  Dorsum F  A to E  A to B  A t | ☐ Yes Gender: ☐ F ☐ M |
|--------------------------------------------------------------------------------------------------------------------------------------------------------------------------------------------------------------------------------------------------------------------------------------------------------------------------------------------------------------------------------------------------------------------------------------------------------------------------------------------------------------------------------------------------------------------------------------------------------------------------------------------------------------------------------------------------------------------------------------------------------------------------------------------------------------------------------------------------------------------------------------------------------------------------------------------------------------------------------------------------------------------------------------------------------------------------------------------------------------------------------------------------------------------------------------------------------------------------------------------------------------------------------------------------------------------------------------------------------------------------------------------------------------------------------------------------------------------------------------------------------------------------------------------------------------------------------------------------------------------------------------------------------------------------------------------------------------------------------------------------------------------------------------------------------------------------------------------------------------------------------------------------------------------------------------------------------------------------------------------------------------------------------------------------------------------------------------------------------------------------------|-----------------------|
| in centimeters  All measurements are required.  Custom Leg A  Custom JoVi.  Custom JoVi.  Custom JoVi.  Custom JoVi.  Custom JoVi.  Donning Loop  Boxer  Dorsum F  Malleolus Pac  Medial  Left Right  F2 (Upper Thigh)  F3 A to F2  F4 (Mid Thigh)  F5 (Lower Thigh)  F6 A to F  Dorsum F  A to E  A to B  A t |                       |
| b-(Base of Little Toe)  A-b (Heel to Base of Toe)  PW-Pannus Width, contour lateral to lateral across widest point  A-a (Total Foot Length)                                                                                                                                                                                                                                                                                                                                                                                                                                                                                                                                                                                                                                                                                                                                                                                                                                                                                                                                                                                                                                                                                                                                                                                                                                                                                                                                                                                                                                                                                                                                                                                                                                                                                                                                                                                                                                                                                                                                                                                    | Jacket AF1            |