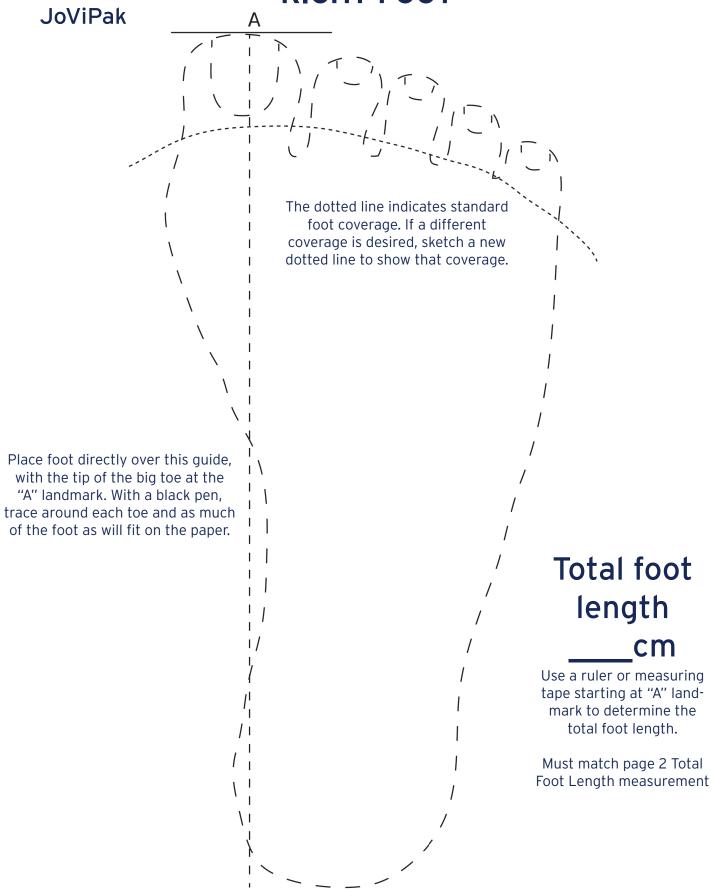

## CUSTOM FOOT TRACING RIGHT FOOT

## Boxers with Pannus Custom

| in centimeters  All measurements are required.  Custom Leg A  Custom JoVi.  Custom JoVi.  Custom JoVi.  Custom JoVi.  Custom JoVi.  Donning Loop  Boxer  Dorsum F  Malleolus Pac  Medial  Left Right  F2 (Upper Thigh)  F3 A to F2  F4 (Mid Thigh)  F5 (Lower Thigh)  F6 A to F  Dorsum F  A to E  A to B  A t | ☐ Yes Gender: ☐ F ☐ M |
|--------------------------------------------------------------------------------------------------------------------------------------------------------------------------------------------------------------------------------------------------------------------------------------------------------------------------------------------------------------------------------------------------------------------------------------------------------------------------------------------------------------------------------------------------------------------------------------------------------------------------------------------------------------------------------------------------------------------------------------------------------------------------------------------------------------------------------------------------------------------------------------------------------------------------------------------------------------------------------------------------------------------------------------------------------------------------------------------------------------------------------------------------------------------------------------------------------------------------------------------------------------------------------------------------------------------------------------------------------------------------------------------------------------------------------------------------------------------------------------------------------------------------------------------------------------------------------------------------------------------------------------------------------------------------------------------------------------------------------------------------------------------------------------------------------------------------------------------------------------------------------------------------------------------------------------------------------------------------------------------------------------------------------------------------------------------------------------------------------------------------------|-----------------------|
| in centimeters  All measurements are required.  Custom Leg A  Custom JoVi.  Custom JoVi.  Custom JoVi.  Custom JoVi.  Custom JoVi.  Donning Loop  Boxer  Dorsum F  Malleolus Pac  Medial  Left Right  F2 (Upper Thigh)  F3 A to F2  F4 (Mid Thigh)  F5 (Lower Thigh)  F6 A to F  Dorsum F  A to E  A to B  A t |                       |
| b-(Base of Little Toe)  A-b (Heel to Base of Toe)  PW-Pannus Width, contour lateral to lateral across widest point  A-a (Total Foot Length)                                                                                                                                                                                                                                                                                                                                                                                                                                                                                                                                                                                                                                                                                                                                                                                                                                                                                                                                                                                                                                                                                                                                                                                                                                                                                                                                                                                                                                                                                                                                                                                                                                                                                                                                                                                                                                                                                                                                                                                    | Jacket AF1            |