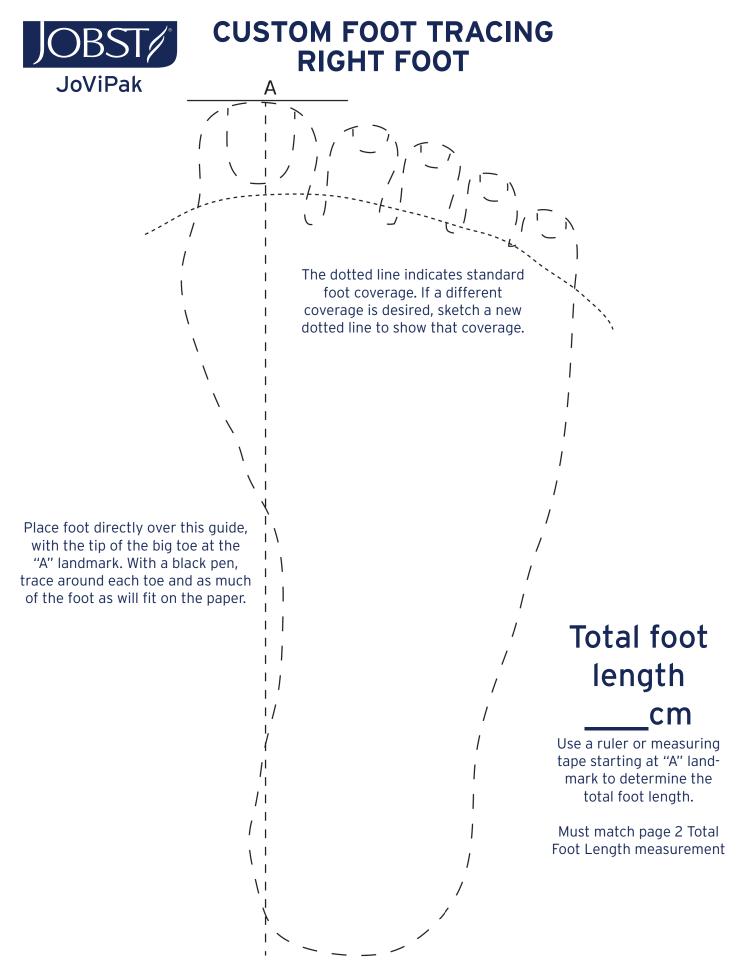

• Pictures are needed if the patient has lobules, is over-sized or has some other issue. Please send pictures (no patient faces) to info.jovipak@essity.com. • If ordering additional leg garments, please include foot tracings.