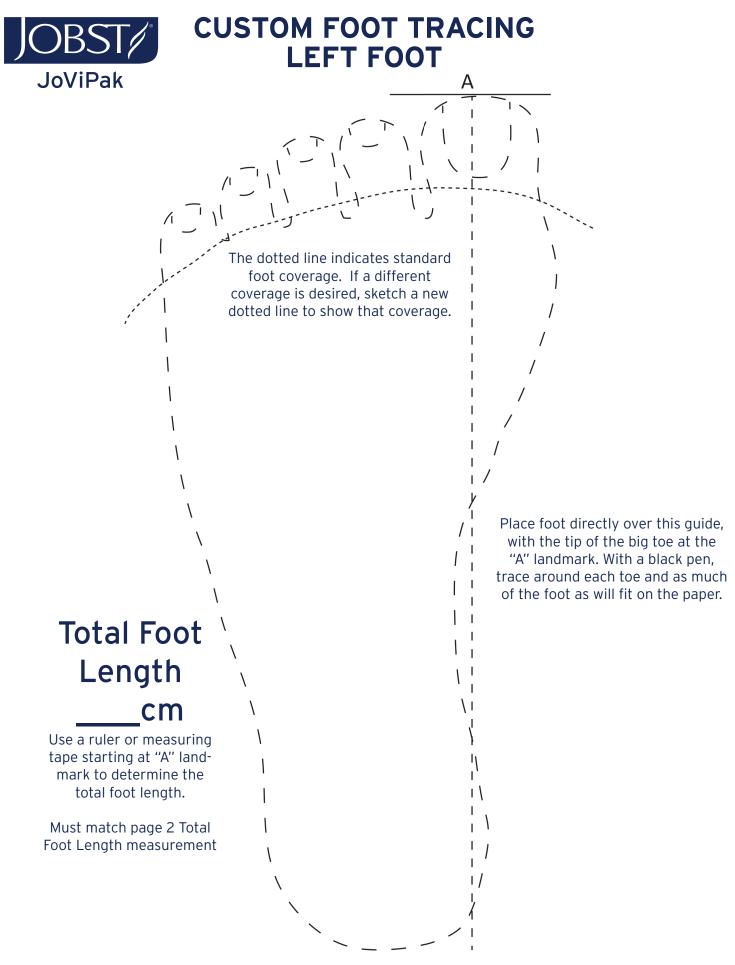

• Pictures are needed if the patient has lobules, is over-sized or has some other issue. Please send pictures (no patient faces) to info.jovipak@essity.com. • If ordering additional leg garments, please include foot tracings.