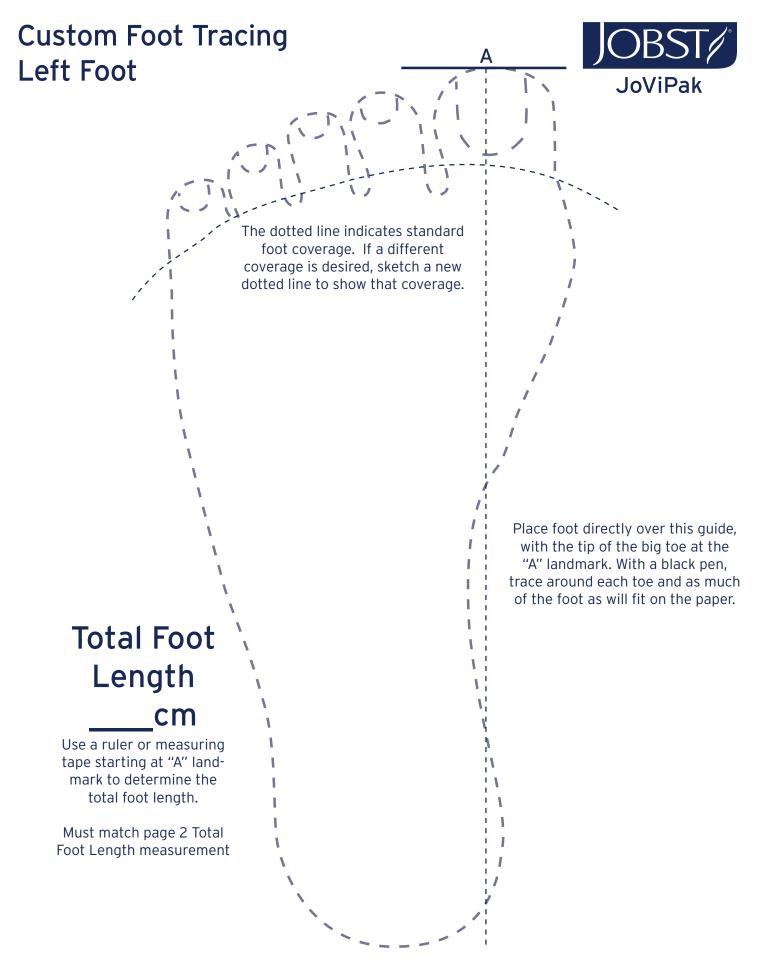

• Pictures are needed if the patient has lobules, is over-sized or has some other issue. Please send pictures (no patient faces) to info.jovipak@essity.com. • If ordering additional leg garments, please include foot tracings.