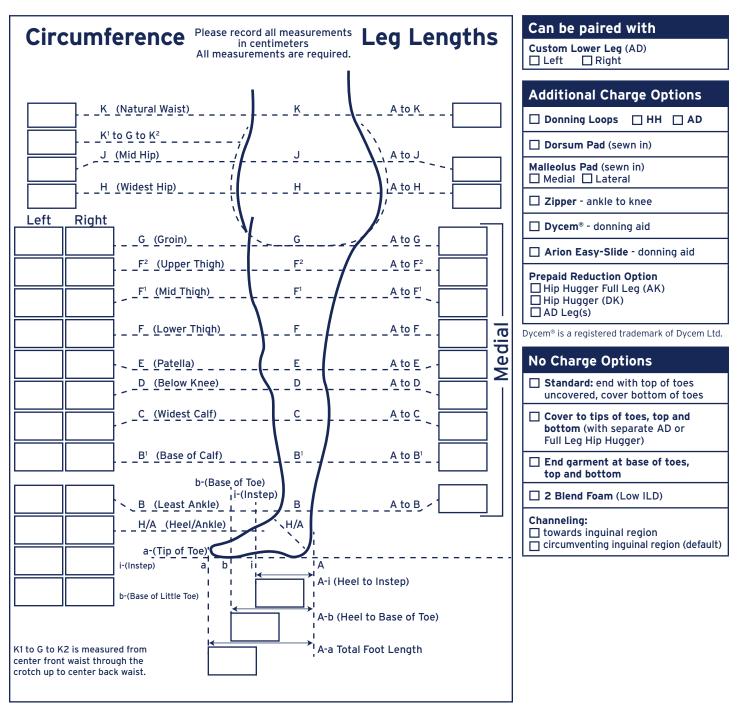

• Pictures are needed if the patient has lobules, is over-sized or has some other issue. Please send pictures (no patient faces) to info.jovipak@essity.com. • If ordering additional leg garments, please include foot tracings.