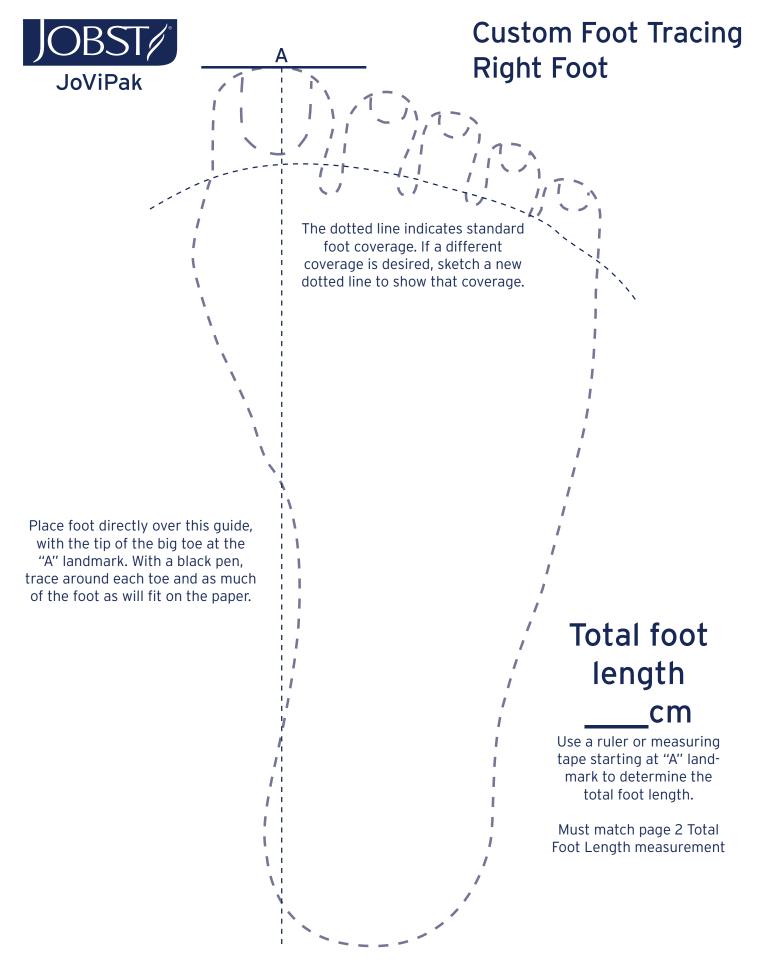

• Pictures are needed if the patient has lobules, is over-sized or has some other issue. Please send pictures (no patient faces) to info.jovipak@essity.com. • If ordering additional leg garments, please include foot tracings.