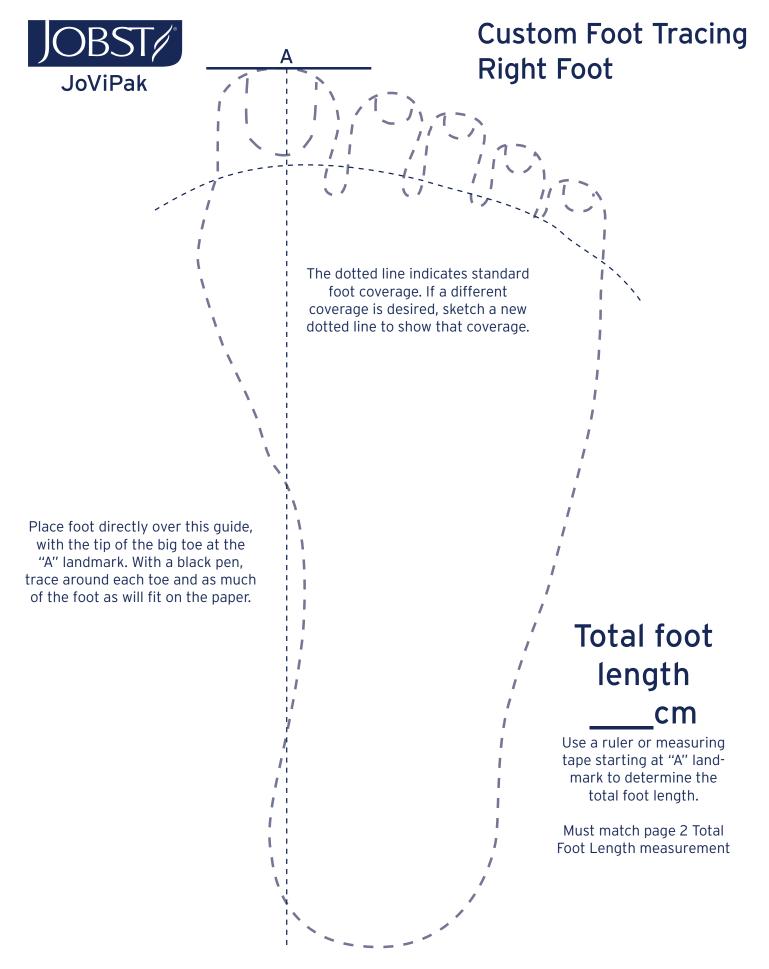

|          | BSN Medical Inc., an Essity company<br>rnegie Blvd., Charlotte, NC 28209-4633<br>1) 800 537 1063 Fax (+1) 800 835 4325<br>63676 R6 ©2024 BSN Medical Inc. E24                                                                                                                                                                   |



## Legs Custom

Patient Name:

Previous Patient? Yes Gender: F



X-Large ≥ 11.5 7966001 1 **Comments:** Fitter/Therapist Name: Phone: Email:

Medium

Large

6-8

8.5-11

7965802

7965902

1

1

provides ease of donning/application

All sales are subject to JoViPak's Return, Guarantee and Warranty policies