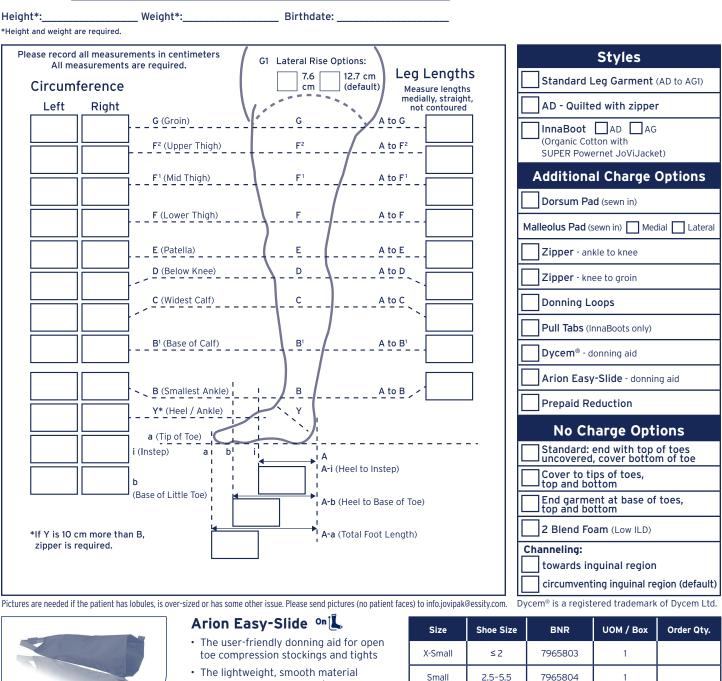

|          | BSN Medical Inc., an Essity company<br>rnegie Blvd., Charlotte, NC 28209-4633<br>1) 800 537 1063 Fax (+1) 800 835 4325<br>63676 R6 ©2024 BSN Medical Inc. E24                                                                                                                                                                   |



## Legs Custom

Patient Name:

Previous Patient? Yes Gender: F



X-Large ≥ 11.5 7966001 1 **Comments:** Fitter/Therapist Name: Phone: Email:

Medium

Large

6-8

8.5-11

7965802

7965902

1

1

provides ease of donning/application

All sales are subject to JoViPak's Return, Guarantee and Warranty policies