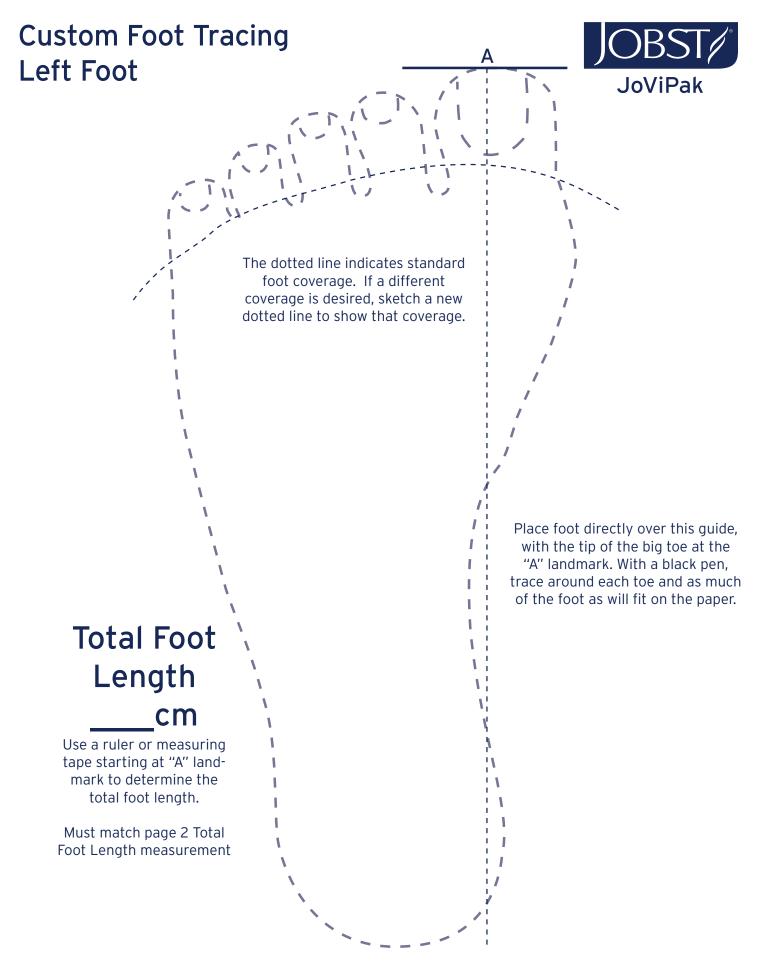

|          | BSN Medical Inc., an Essity company<br>rnegie Blvd., Charlotte, NC 28209-4633<br>1) 800 537 1063 Fax (+1) 800 835 4325<br>63676 R6 ©2024 BSN Medical Inc. E24                                                                                                                                                                   |



## Legs Custom

Patient Name:

Previous Patient? Yes Gender: F



X-Large ≥ 11.5 7966001 1 **Comments:** Fitter/Therapist Name: Phone: Email:

Medium

Large

6-8

8.5-11

7965802

7965902

1

1

provides ease of donning/application

All sales are subject to JoViPak's Return, Guarantee and Warranty policies