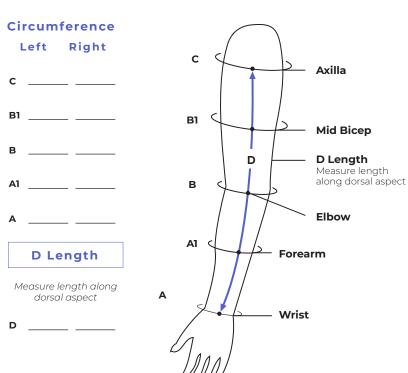

#### **CIRCUMFERENCES**

Measure circumference at wrist, and record on line A.

Mark dorsal aspect at distal edge of tape.

Measure circumference at forearm, and record on line A1.

Measure circumference at elbow, and record on line B.

Measure circumference at palm and record on line E.

Measure circumference at mid bicep, and record on line B1.

Measure circumference at axilla, and record on line C.

Mark dorsal aspect at proximal edge of tape.

#### **LENGTH**

Measure length at dorsal aspect from mark at Point A to mark at Point C and record in box D.