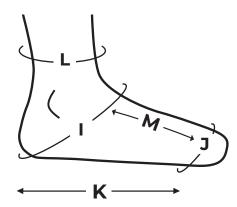

### Circumference Left Right

ı \_\_\_\_

ı ———

L \_\_\_\_\_

# Length Left Right

к \_\_\_\_\_

м \_\_\_\_\_

**K:** Measure **medial** length from heel to 1st metatarsal head

### **MEASURING INSTRUCTIONS**

All measurements should be recorded in centimeters. Apply slight tension to hold the tape measure in place.

#### **MEASURE FOOT**

- 1. Measure foot medially from heel to 1st metatarsal head (or desired boot length) and record length on line K.
- 2. Measure top of foot from the 3rd metatarsal head to ankle bend and record length on line M.
- 3. Encircle the ankle bend and heel with a tape measure and record the circumference on line I.
- 4. Encircle the foot across the metatarsal heads and record the circumference on line J.
- 5. Measure the ankle circumference and record on line L.